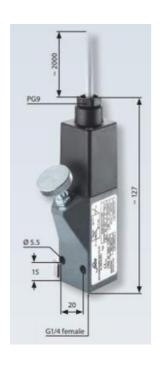

## **TECHNICAL DATA**

| Adjustment range max                | 6 bar             |
|-------------------------------------|-------------------|
| Adjustment range min                | 1 bar             |
| Approvals                           | CSA US, Ex-d      |
| Contact load max ac                 | 1 A               |
| Contact load max dc                 | 0,25 A            |
| Deviation max                       | ±0,5              |
| Electrical connection               | Embedded 2m cable |
| Function                            | Changeover (SPDT) |
| IP class                            | IP65              |
|                                     |                   |
| Material membrane                   | NBR               |
| Material membrane  Material of body | NBR<br>Aluminium  |
|                                     |                   |

| Max switching frequency/min | 200         |
|-----------------------------|-------------|
| Pressure max                | 200 bar     |
| Process connection          | G1/4 female |
| Temperature ambient from    | -20 °C      |
| Temperature ambient to      | 80 °C       |
| Temperature of media from   | -20 °C      |
| Temperature of media to     | 80 °C       |
| Type Pressure Switch        | ATEX        |
| Weight                      | 380 g       |
| Voltage ac/dc max           | 250 V       |
| Voltage ac/dc min           | 10 V        |