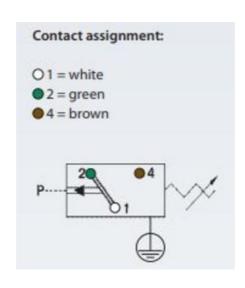

## **TECHNICAL DATA**

| Adjustment range max                | 6 bar             |
|-------------------------------------|-------------------|
| Adjustment range min                | 1 bar             |
| Approvals                           | CSA US, Ex-d      |
| Contact load max ac                 | 1 A               |
| Contact load max dc                 | 0,25 A            |
| Deviation max                       | ±0,5              |
| Electrical connection               | Embedded 2m cable |
| Function                            | Changeover (SPDT) |
| IP class                            | IP65              |
|                                     |                   |
| Material membrane                   | NBR               |
| Material membrane  Material of body | NBR<br>Aluminium  |
|                                     |                   |