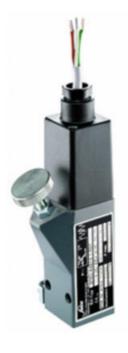

## **SUCO - 0165 ATEX PRESSURE SWITCH**

## ATEX rated

0165448141001 1..6 bar, G1/4 female, CO, NBR, 2m cable, Ex, Aluminium

- Gas protected zones 1 and 2
- Up to 250 V
- Five adjustment ranges from 1..6 bar to 100..400 bar
- Changeover (SPDT)
- Over pressure safety from 200 bar up to 600 bar

## PRODUCT DESCRIPTION

The 0165 series pressure switch is part of the ATEX range from SUCO for gas zones 1 and 2 offering adjustment while in operation. Pg9 cable gland connector and a maximum voltage of 250 V with a normally open and normally closed contact housed in a 30 A/F alumimium body offering a high pressure resistance. The switch point is very stable even after a long period of time and high load and can come pre-set.